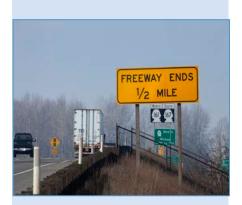

## SR-167 Completion: the last mile for NW Washington

State Route 167 provides the "last mile" for products grown and manufactured in northwest Washington. Here are just a few examples.

To learn more, see: sr167.portoftacoma.com